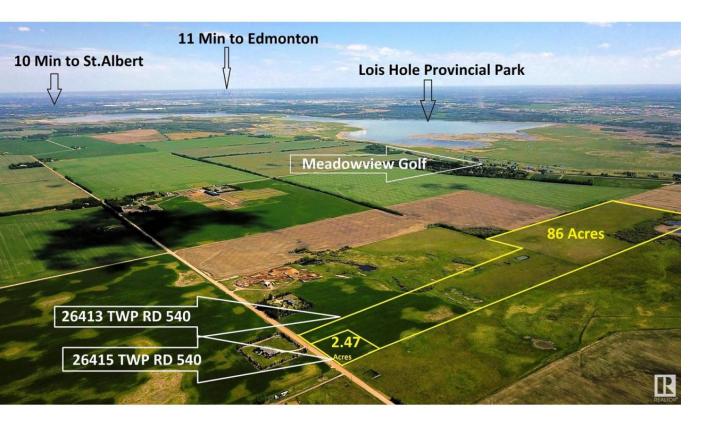

## Rural Sturgeon County Alberta

\$289 900

DREAM ACREAGE - Ideally located at the TOP OF THE HILL just 10 MIN FROM ST.ALBERT, Edmonton or Spruce Grove. BUILD YOUR DREAM HOME with views to the South, ADD A SHOP or a Second Residence, all are PERMITTED UNDER THE ZONING. Newly subdivided 2.47 acres is 100m x 100m. Power and Gas at the road and less than 1km of gravel. GREAT OPPORTUNITY to get into the country and still be close to town. Adjacent 86 Acres of FARM LAND ALSO AVAILABLE - E4428414. High producing soil, seeded to pasture and hay and suitable for grains. Cross fenced and SET UP FOR HORSES with multiple ponds. (id:6769)