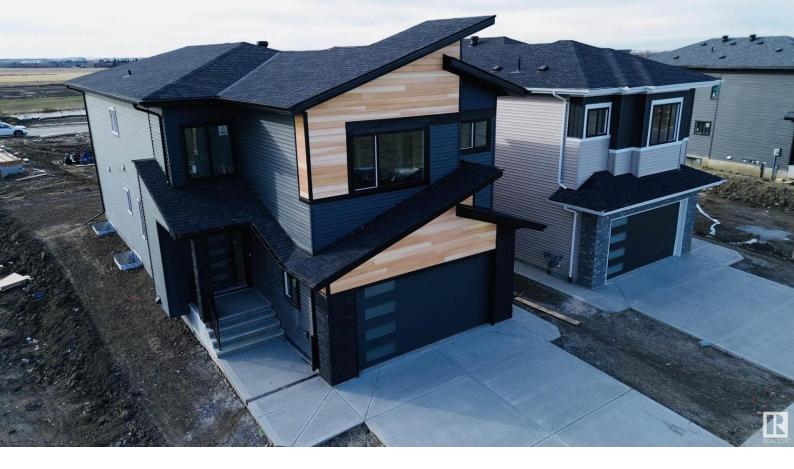

## 62 AVE 2647 Rural Leduc County AB \$739,900

Welcome to this stunning property that perfectly blends elegance, functionality & modern living!! 2600 SQ.FT, Built on a REGULAR - 28 POCKET LOT, boasting a spacious layout with 5 BEDROOMS, with TWO LIVING AREAS and a BONUS ROOM. Includes a luxurious primary en-suite, and a MAIN FLOOR FULL BATH & BEDROOM. This home features an OPEN-TO-ABOVE design, with lots of windows and good ventilation. 9 ft CEILING ON ALL FLOORS, 8 ft. ALL DOORS, Herringbone vinyl flooring, SPICE KITCHEN WITH WINDOW, CONCRETE SIDEWALK WITH SEPARATE ENTRANCE TO THE BASEMENT