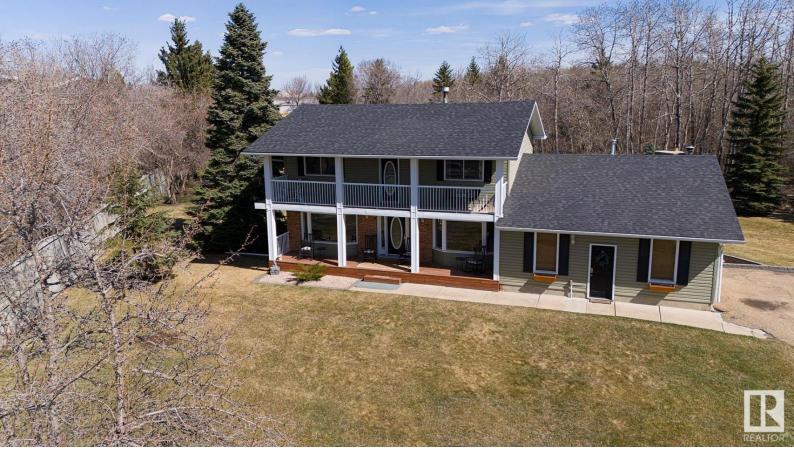

## 52349 RGE RD 233 265 Rural Strathcona County AB

\$997,000

COUNTRY LIVING IN THE CITY! Yes, and only a few steps from restaurants & shopping! 3 ACRES OF PARK-LIKE GROUNDS, fruit trees & a beautiful pond! Municipal Sewer & Water! Plus a drilled well. Enjoy the privacy & tranquility in this beautiful and gated 2 storey home. It offers 2206 square feet plus a FULLY FINISHED basement. Front verandah & an upper one too. Lovely floor plan with an open & spacious front entry, dining area, laminate flooring & a newly RENOVATED kitchen! Quartz counter tops, new stainless steel appliances. Large living room with wood burning fireplace. Deck off living room. Upstairs are 4 bedrooms & a 5 piece bathroom. Primary Bedroom has a lovely ensuite. Basement with second kitchen, living room, 5th bedroom, 3 piece bathroom & laundry. Oversized 24X22 attached GARAGE plus a 24x32 DETACHED GARAGE/SHOP with an oversized door! Tons of parking space! Newer vinyl siding (2018) newer house shingles, HWT & freshly painted. Invisible dog fencing included