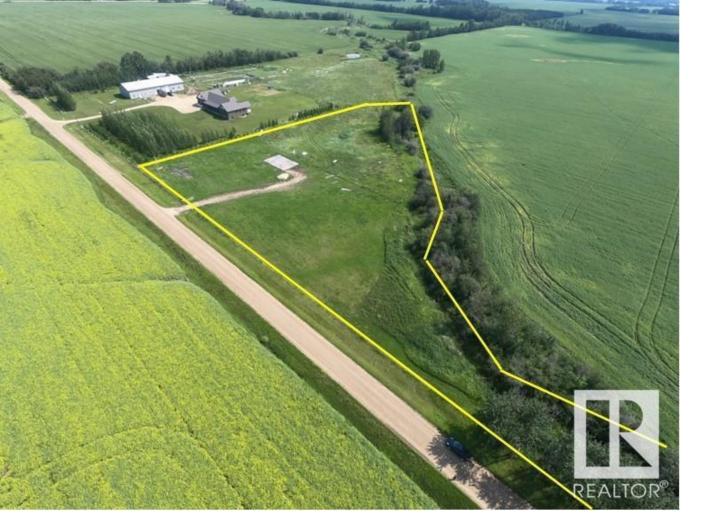

## 26521 Twp Rd 584 Rural Westlock County AB \$119,000

3.85 acres running along creek. Beautiful piece of property to build or move a modular home to. Fenced and cross fenced for animals. This property had a horse barn that was taken down but still has a good concrete pad, it once had power and natural gas (would require meters). Great location only quarter of a mile from the paved hwy 44 just south of Pickardville and only 15 minutes to Westlock. Commuting distance to Legal, Morinville, & the West side of Edmonton. Property zoned highway commercial with a sub zoning of Vacant residential and has many options.