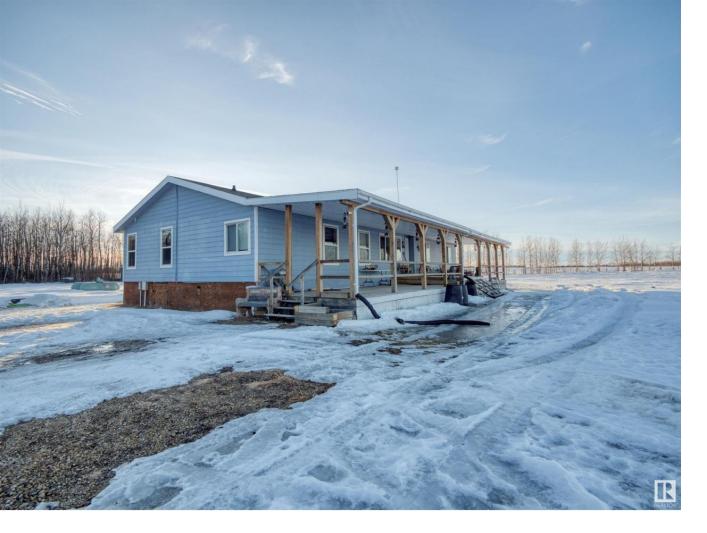

## Rural Westlock County Alberta \$599,000

80 acre private oasis featuring excellent 2010 2100 sq ft Ranch Bungalow privately situated 1/2 mi off roadway Property features 60 plus acres of productive cultivated soils along w/ 10 additional acres of hay land. Vaulted ceilings, gas fireplace, knotty pine cabinetry, open efficient floor plan w/ excellent support rooms. 3 bedrooms plus large flexible den space for potential 4th bedroom if required. 2 full baths includes 4 pc main bath along w/ large 5 pc ensuite bath features 5' standing shower as well as deep well soaking tub. Pantry, main floor laundry. Always maintained along w/ recent new furnace upgrade. North facing corner to corner covered front deck w/ pilings placed for wrap around completion. South facing back deck. Multiple cold storage sheds. Good graveled yard and solid driveway access. Osprey & Eagle nests on property. Larger acre self sufficiency capable property featuring an excellently developed home & yard site ready & awaiting family, retirement & everything in between. (id:6769)