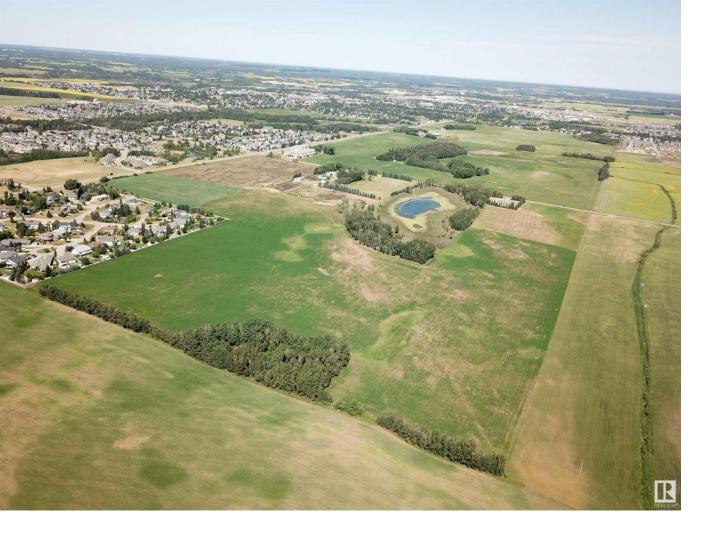

## Stony Plain Alberta \$6,250,000

Exceptional opportunity for future development with this 124-acre +/- parcel in the Town of Stony Plain! Positioned prominently on the corner of a busy intersection where Golf Course Road meets Highway 628/79 Ave. This property has excellent exposure, with an estimated 4,480 vehicles per day on Highway 628 and 3,900 vehicles per day on Golf Course Road. The potential here is vast, spanning from high to low density residential and commercial retail development possibilities. This large and distinctive parcel benefits from municipal water and sewer lines adjacent to the property. Conveniently located near multiple residential communities and across from Stony Plain Memorial Composite High School, it currently serves as farmland with a residence on-site. Just a mere 15 minutes from the Acheson Industrial Area and a quick 25-minute drive to Edmonton. Zoned FD (Future Development). (id:6769)