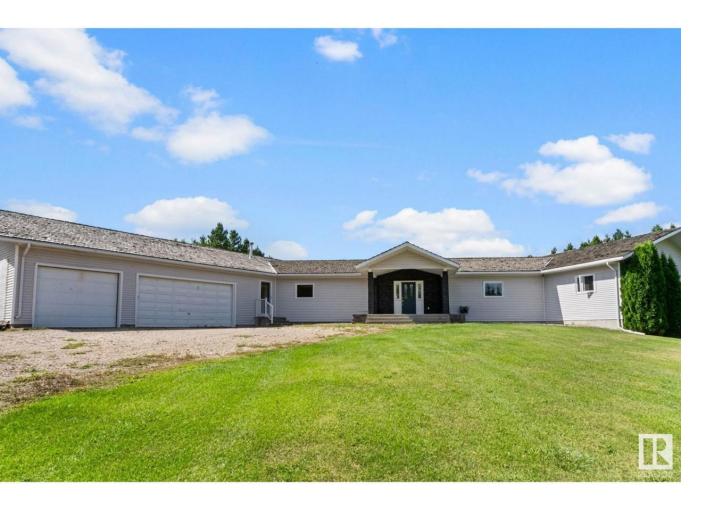

## Rural Strathcona County Alberta

\$1,065,000

Welcome to this stunning 5-bedroom, 3.5-bathroom home nestled on a spacious 4.5-acre lot, just minutes from Sherwood Park for added convenience. This property boasts a large yard with a water fountain, hot tub shelter, and fenced in horse pasture. Recent window upgrades enhance energy efficiency, while the cedar shake roof provides longevity and durability. Enjoy the luxury of a heated triple car attached garage, along with a 30x60 heated quonset--perfect for additional storage or a workshop. The walkout basement has been refreshed with brand new carpeting, offering a cozy area for family gatherings or extra living space. Basement is plumbed and wired for a full kitchen as well as roughed in for a 1/2 bath. You'll also find a bar area--perfect for hosting gatherings and entertaining guests. The home also includes a reliable natural gas generac generator for added convenience. Don't miss out on the chance to make this versatile and beautifully maintained property your own! (id:6769)