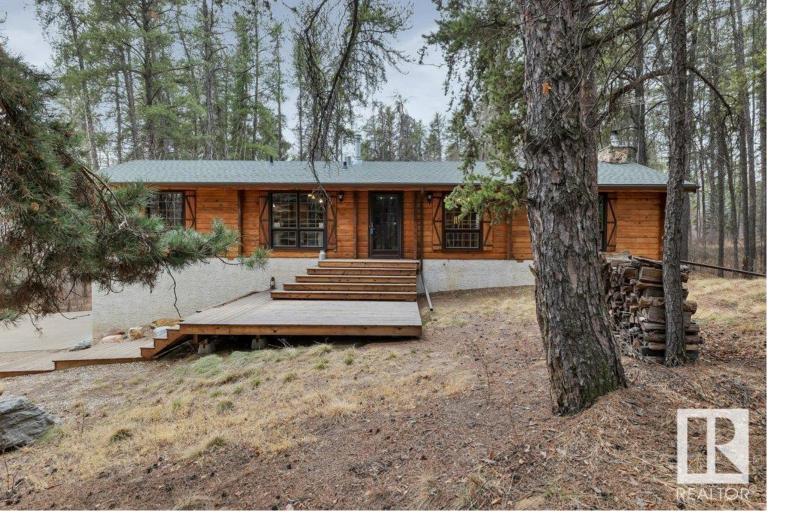

## 28-51228 RGE RD 264 Rural Parkland County AB

Awesome! Cedar Log home in Pine Valley. This 1583 sqft Bungalow is nestled amongst the evergreens to give you the privacy and gives you a sense of being in Jasper or Banff. This well-maintained home has a great open floor plan with loads of space, Vaulted Ceiling, and a beautiful Stone Fireplace as the center piece in the living room. The kitchen has a fantastic warmth about it with lots of cabinets and counter space. Down the hall you have one massive 5 pc bath that can be split into 2 so you can have a dedicated ensuite. Both bedrooms upstairs are huge and have great closet space. Downstairs is partially finished with 2 more bedrooms, Rec Room, Den that can also be turned into a bath, storage room, utility room with newer furnaces, access to the 2 car htd garage with loads of space. Outside is 3 acres of a park like setting, with rolling land, a flat area for parking, playing with the kids on the grass, fire pit area, walk through the trails or take a 5 min walk to the Clifford Lee Bird Sanctuary.