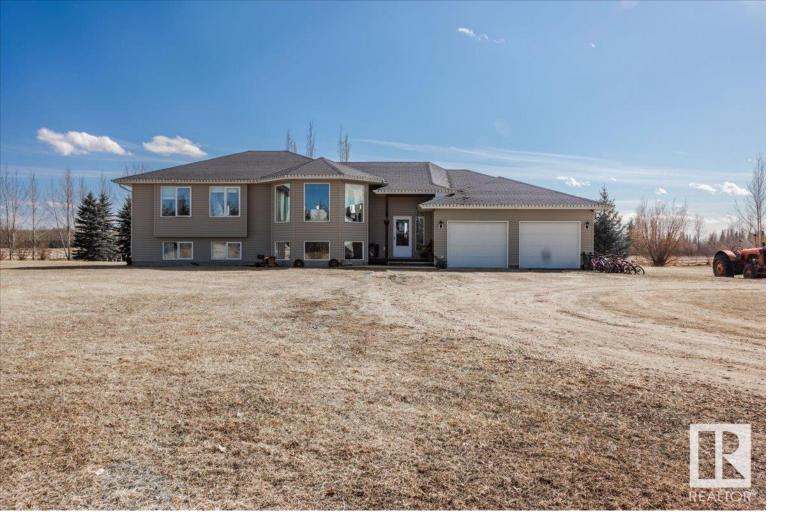

## 28159 Twp Rd 484 Rural Leduc County AB \$599,000

This 1478.44 sq/ft Nelson home was built in 2007 and is located on 9.66 acres. Walk in the foyer of the home to find the laundry, and two piece bathroom. Up a few stairs is the spacious Living room with a large bay window, the Kitchen that has a center island with breakfast bar and load of cabinets. Adjacent dinette features a garden door and window which makes this area very bright and inviting. Three good sized bedrooms all with hardwood flooring on the same level. The basement is developed and includes a recreation room, two extra bedrooms (which just needs ceilings) and a three piece bathroom. Basement floor and garage floor have in floor heating. Oversized 26 x 28 double attached garage has a floor drain and 220 wiring. Lots of extra planted trees that help the privacy of this beautiful acreage.