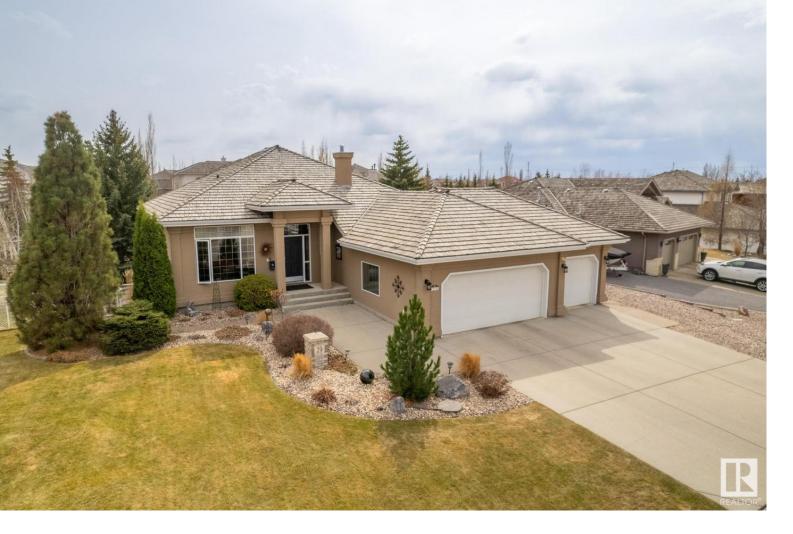

## 52304 RGE RD 233 29 Rural Strathcona County AB

\$929,000

Welcome to this stunning walkout bungalow in Sherwood Park's Fountain Creek Estates. This beautifully updated home boast a practical and open floor plan, vaulted ceilings and bright windows throughout the home. The kitchen is fit for a chef and perfect for entertaining, the cozy living room is equipped with a gas fireplace and the dining room has access to the massive outdoor deck which is south/west facing and overlooks the tastefully landscaped yard. The large primary bedroom with 4 piece ensuite, secondary bedroom, laundry room and office/den complete the main level. In the basement you'll find 2 additional bedrooms, family room, full bathroom, access to the lower level patio and large workout room! You'll be sure to love the heated triple attached garage and ample storage this home has to offer. You'll love calling this house your home!