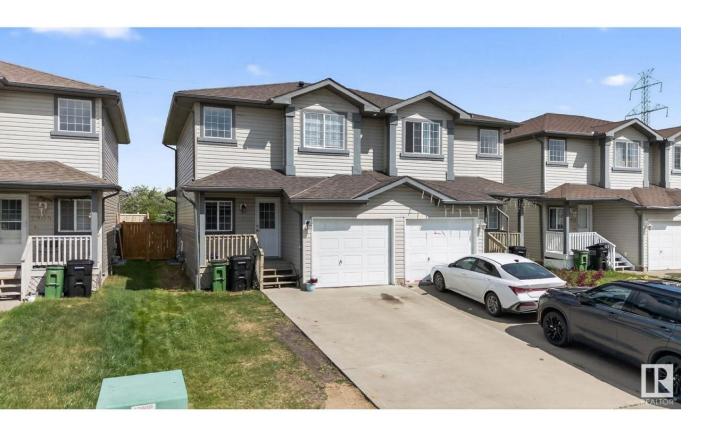

## Edmonton Alberta

\$399.000

Welcome to this beautifully upgraded duplex in Silverberry -- offering excellent value and no condo fees! With almost 1,200 sq ft of thoughtfully finished space, this 3-bedroom, 1.5-bath home includes a single attached garage and a long list of 2020 improvements. Updates include new siding, roof, windows, doors, concrete driveway, furnace, hot water tank, and modern plumbing and electrical systems. Inside, you'll find quartz countertops, full-height tile backsplash, sleek kitchen cabinetry, LED lighting throughout, durable laminate flooring, upgraded closet shelving, ceramic tile, plush carpet, and an electric fireplace for added charm. The spacious backyard is fully landscaped and features a full-width deck--perfect for summer evenings. The basement has roughed-in plumbing and is ready for your future plans. Located in a family-friendly neighborhood close to parks, schools, and shopping. Move-in ready and priced to impress! (id:6769)