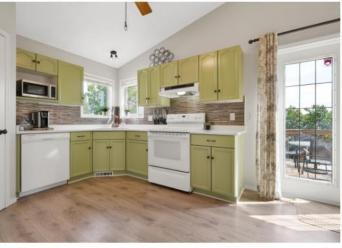

## Edmonton Alberta

\$449,800

Tastefully Refreshed in the Heart of Kirkness! 4 Bedrooms, 3 Baths, Double Attached Garage & more. Rest in an upper level primary retreat w/ 4pce ensuite, walk-in closet & 2 more generous bdrms on the main floor plus another updated 4pce bath. This home is perfect for growing families, multi-generational living or those needing extra space to work from home. The heart of the home shines in a refreshed kitchen with new Quartz counters & an adjacent family-sized eating area, ideal for everything from casual meals to weekend entertaining. Enjoy downtime in the living room with a vaulted ceiling & a finished basement offers a 4th bedroom, 3rd full bath & a huge rec/family room, more storage & a laundry room! Backyard has plenty of space for downtime & summer gatherings. The dbl attached garage ensures your vehicles & gear stay safe & warm year-round. Nestled in a quiet, family-friendly cul-du-sac, close to shopping, schools & major commuter routes. This home is move-in ready & waiting for your story to begin. (id:6769)

Family room  $4.5 \,\mathrm{m} \,\mathrm{X}\,7.65 \,\mathrm{m}$ Bedroom  $4\,2.64 \,\mathrm{m}\,\mathrm{X}\,3.4 \,\mathrm{m}$ Living room  $2.98 \,\mathrm{m}\,\mathrm{X}\,5.04 \,\mathrm{m}$ Dining room  $2.23 \,\mathrm{m}\,\mathrm{X}\,3.07 \,\mathrm{m}$  Kitchen 3.04 m X 3.44 m Bedroom 2 3.58 m X 2.86 m Bedroom 3 4.71 m X 3.07 m Primary Bedroom 4.2 m X 4.15 m Listing Presented By: