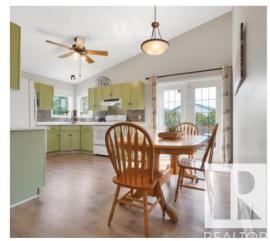

## Edmonton Alberta

\$449,800

Tastefully Refreshed in the Heart of Kirkness! 4 Bedrooms, 3 Baths, Double Attached Garage & more. Rest in an upper level primary retreat w/ 4pce ensuite, walk-in closet & 2 more generous bdrms on the main floor plus another updated 4pce bath. This home is perfect for growing families, multi-generational living or those needing extra space to work from home. The heart of the home shines in a refreshed kitchen with new Quartz counters & an adjacent family-sized eating area, ideal for everything from casual meals to weekend entertaining. Enjoy downtime in the living room with a vaulted ceiling & a finished basement offers a 4th bedroom, 3rd full bath & a huge rec/family room, more storage & a laundry room! Backyard has plenty of space for downtime & summer gatherings. The dbl attached garage ensures your vehicles & gear stay safe & warm year-round. Nestled in a quiet, family-friendly cul-du-sac, close to shopping, schools & major commuter routes. This home is move-in ready & waiting for your story to begin. (id:6769)

Family room  $4.5 \,\mathrm{m} \,\mathrm{X}\,7.65 \,\mathrm{m}$ Bedroom  $4\,2.64 \,\mathrm{m}\,\mathrm{X}\,3.4 \,\mathrm{m}$ Living room  $2.98 \,\mathrm{m}\,\mathrm{X}\,5.04 \,\mathrm{m}$ Dining room  $2.23 \,\mathrm{m}\,\mathrm{X}\,3.07 \,\mathrm{m}$  Kitchen 3.04 m X 3.44 m Bedroom 2 3.58 m X 2.86 m Bedroom 3 4.71 m X 3.07 m Primary Bedroom 4.2 m X 4.15 m Listing Presented By: