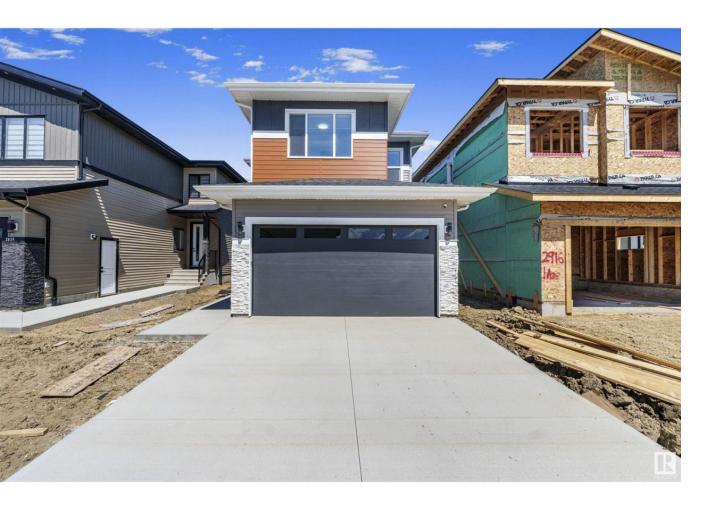

## Edmonton Alberta

\$689,000

This stunning, move-in-ready detached home offers 2,109+ sqft of beautiful finishes. It features a double garage, an open-to-below living area with a decorative electric fireplace, and a chef's kitchen with stainless steel built-in appliances and a large centre island. The dining area leads to the backyard. The main floor includes a bedroom, full bathroom, and laundry room. Upstairs, the bonus room has an indented ceiling, while the primary bedroom boasts a walk-in closet, feature wall, and 5-piece ensuite. 2 additional bedrooms share a bathroom. An extra prayer room is also upstairs. The unfinished basement has a side entrance. Located in Alces, close to parks, walking trails, and amenities, it's ideal for modern living and outdoor enthusiast! (id:6769)