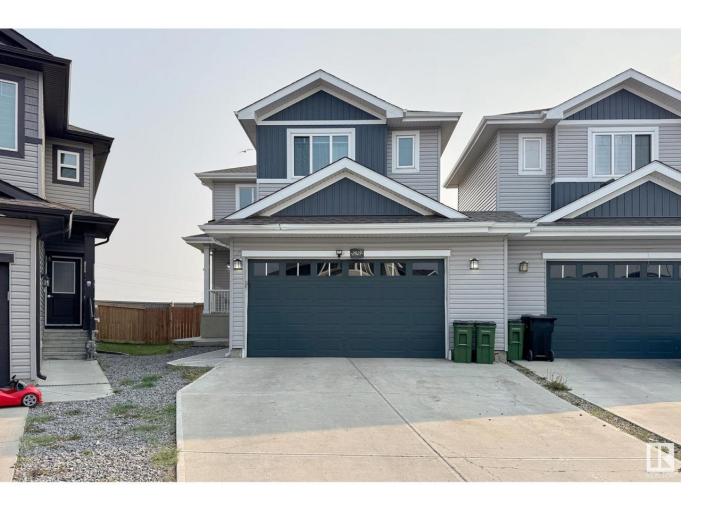

## Edmonton Alberta

\$589,999

Unique 1/2 Duplex on Prime Pie Lot in sought-after Laurel plus a Legal Basement Suite situated on a massive 6700+ sq ft pie-shaped lot Offering over 1850 sq ft of thoughtfully designed living space, this home feels more like a detached property with only the garages linked and generous space between the homes. Featuring 9-foot ceilings on the main, upgraded laminate and tile flooring, Large kitchen with quartz, stainless steel appliances, pot lights, a full bedroom and full bathroom, perfect for guests or extended family, or home office. spacious living room with a cozy electric fireplace. Upstairs, you'll find 3 additional bedrooms, 2.5 bathrooms, a loft as a bonus room, and separate laundry for convenience. The fully finished basement features a legal 2-bedroom suite with a separate entrance and its own laundry. (id:6769)