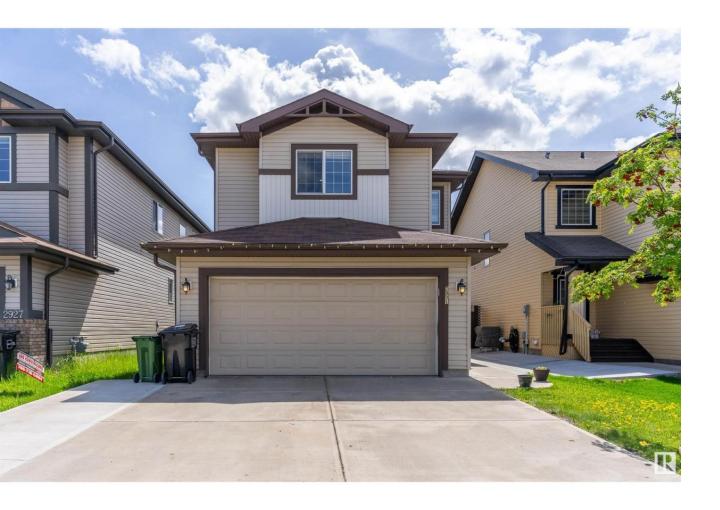

## Edmonton Alberta

\$544,900

Welcome to this beautiful 2 storey home offering 4 bedrooms, 3.5 baths with SEPARATE ENTRANCE & separate kitchen with double attached garage. The main floor features a bright living room with electric fireplace, main floor laundry, a 2-pc bath for guests. The kitchen offers a large island with breakfast nook, opening to a great size custom built deck,ideal for outdoor entertaining. Upstairs includes 3 generously sized bedrooms, 2 full bath & bonus area. The fully finished basement has another bedroom, SECOND KITCHEN, 4-pc bath & a huge rec room. Backyard has custom build deck with fully fenced backyard and fully landscaped. Upgrades include Dishwasher (2025), HWT (2023), Central Air conditioner (2022), Extended driveway, Laminate flooring upstairs. Located in the desirable SILVERBERRY community, this property is close to schools, public transit, and the Whitemud Freeway. Walking distance to park and Close to all amenities. (id:6769)