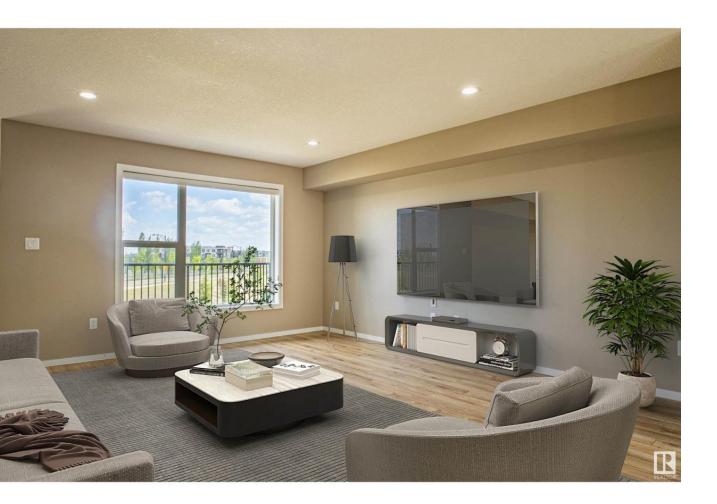

## Edmonton Alberta \$400,000

Amazing LAKE VIEWS! Welcome to this FULLY Upgraded Townhouse with TONS of SUNLIGHT in Rosenthal and Great VIEWS from your EAST facing Deck! This Exceptional 3-Bed END UNIT boasts 1726 ft2, 3 BEDS & 2.5 BATHS & features an OPEN Concept layout with a HUGE living room, large dining area, SLEEK kitchen with 2 TONE Cabinets, QUARTZ counters STAINLESS App'Is & every upgrade available from the Builder - Better than the Showhome! A striking GLASS WALL adds elegance & class to this already classy home. The upper level includes a primary suite with 3 PC en-suite, two Add'I bedrooms, and a full 4 PC bath with GLASS Doors. This home offers ample storage & DOUBLE Attached GARAGE & CENTRAL AIR conditioning for those summer days. Enjoy walking Trails, Parks & easy access to Anthony Henday & Whitemud Freeway. Close to ALL Amenities & River Cree Resort . This move-in-ready townhouse is a must-see! Some pictures are Virtually Staged. LOW CONDO FEES too! Garage Opener also works on phone APP. Pride of Ownership lives here (id:6769)