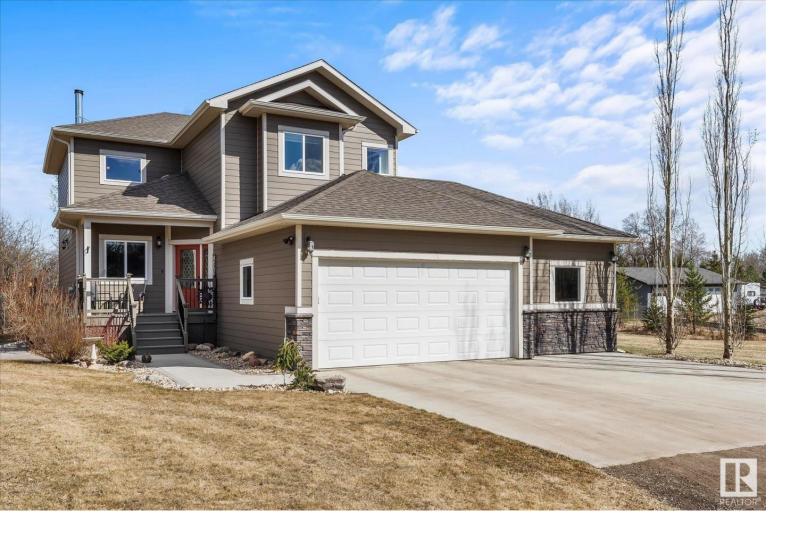

## 27420 TWP RD 540 3 Rural Parkland County AB

\$839 000

Welcome to Grandmuir Estates! The gorgeous acreage is looking for a family to call it home. Custom built, this one is loaded with extra special touches! The kitchen boasts tons of natural light, custom cabinetry with soft close drawers, spice cabinet and huge pantry. Granite counters, newer appliances including a new dishwasher & updated gas stove. Living area is open concept. Luxury vinyl plank and ceramic tile throughout the home. 3 Bedrooms up including the primary with ensuite and walk in closet. Downstairs you'll find a rec/room with a bedroom, gym, full bath & wet bar. The garage is an oversized, insulated double with a workshop on one side which would be easy to convert to a triple with a door. Outside we have a huge east facing deck to have a morning coffee on & firepit area with large shed for your tools. Large garden area, fruit trees and raspberries. Yard is gated, fully fenced and landscaped. Steps to Muir Lake and all the walking trails. A must see!