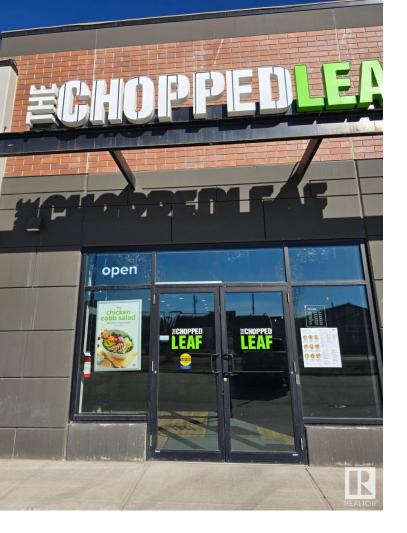

## 5504 4 Avenue 3 Edson AB

Amazing TURN KEY business opportunity in Edson, Alberta to be The Chopped Leaf franchise. Well established location with very successful franchise situated on a major highway with High traffic location ensuring constant flow of customers and driving repeat business. Favorable lease in place with renewal options, Turnkey business including all equipment's and fixtures etc. Financial detail will be available by Signing Non disclosure Agreement (NDA). Buyer has to be approved by the Franchisee and Landlord. Don't approach the staff directly.