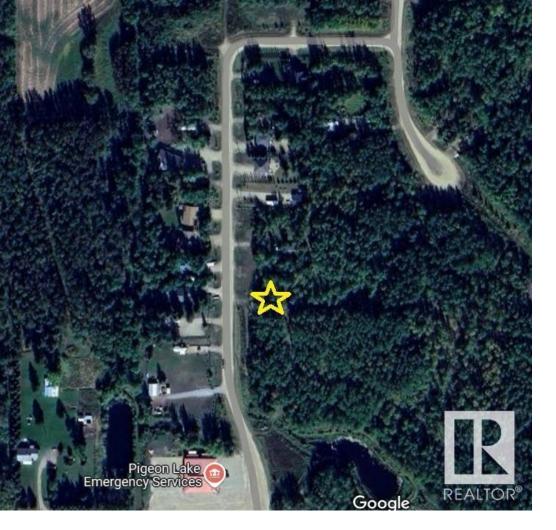

## 3 Village West Estates Rural Wetaskiwin County AB \$45,000

Treed lot. Approx 1/4 acre. Dreaming of a home in the woods ? With conveniences nearby? Build on this great lot that is a 5 minute walk along scenic trails to the Village at Pigeon Lake. The Village offers an array of wonderful amenities: full grocery supermarket, gas station, pub, great restaurants, liquor store, clothing store, home furnishings, ice cream & candy shop , breakfast hang out, pizza restaurant, country inn, and just steps to the Black Bull Golf Course. Drive your golf cart to the course! Gas and electricity to the property line. No time limit to build. Are you wanting to build yourself? PARK YOUR RV while you build. Build a rental cabin. Air BnB during any 4 seasons when you are away OR enjoy year round residency. Boat launch near by. Use for your family time or escape from the city time. Lots of options.