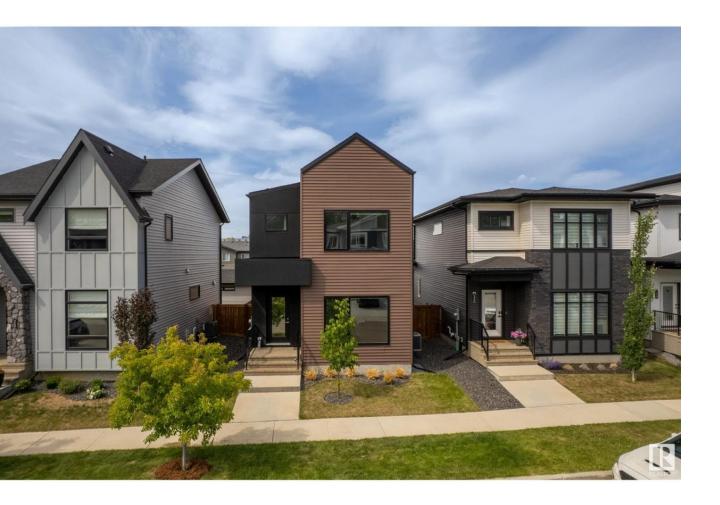

## Spruce Grove Alberta

\$455.000

MOVE-IN READY with A/C, automatic blinds, and a fully fenced yard! This 1536.66 SQFT Urbanage Homes 2-storey in the heart of Fenwyck offers a stylish, functional layout designed for modern living. The main floor features a spacious living room with a sleek electric fireplace, a large dining area, and a beautifully finished kitchen with quartz countertops and stainless steel appliances. Upstairs offers three bedrooms, including a stunning primary suite with a walk-in closet and 4pc ensuite featuring dual sinks, plus a full bath and upperfloor laundry. Additional upgrades include central A/C, automated blinds on select windows, back deck, fully fenced yard, double detached garage, triple pane windows, designer fixtures, laminate flooring, and all appliances included. This home checks every box, just move in and enjoy! (id:6769)