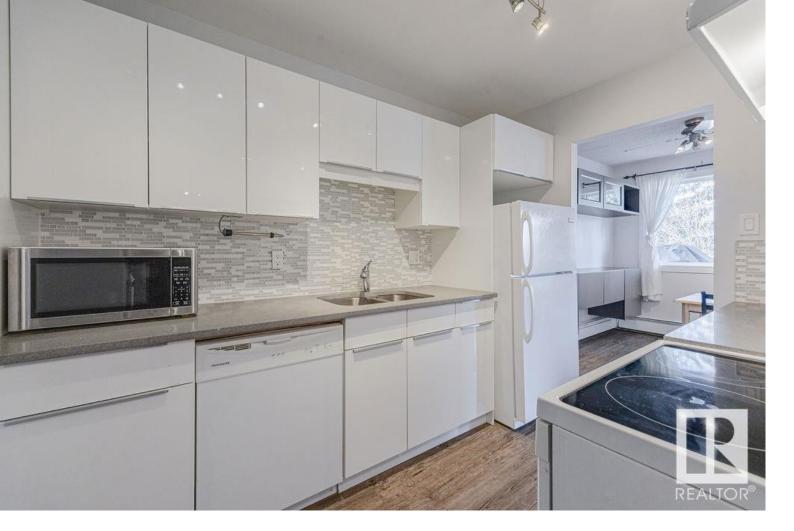

## Edmonton Alberta \$199,900

Cute as a button, convenient & cost-effective! This stylish 3rd-floor condo is perfect for first-time buyers, young professionals or U of A students, offering an unbeatable location just 1km from the University of Alberta & hospital w/ Whyte Ave's trendy cafes, restaurants, boutiques & transit just steps away. Featuring 884 sq. ft. of modern, open-concept living, this bright & airy unit boasts a spacious living room w/ an electric fireplace & patio doors leading to a private west-facing balcony shaded by a mature tree. The sleek, updated kitchen shines w/ grey quartz countertops, high-gloss white cabinetry & full-sized appliances, including an in-suite stacked washer & dryer. The primary bedroom offers a private 2-piece ensuite, while both bedrooms are generously sized for comfort. Storage is no issue w/ a large walk-in closet & your covered parking stall (#6) keeps your car protected year-round. Move-in ready and packed with perks--don't miss out on this incredible opportunity. (id:6769)