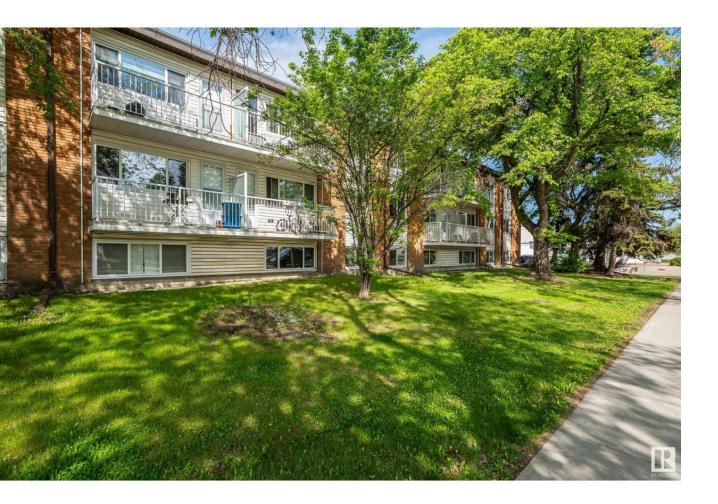

## Edmonton Alberta

\$149,900

Rare 3-Bedroom, 1.5-Bath Top-Floor Condo in Jasper Park! Spacious and bright, this top-floor 3-bedroom, 1.5-bath condo offers over 1,200 sq ft of comfortable, modern living. The kitchen features granite countertops, a large pantry, and newer cabinetry that provides plenty of storage. The open living and dining area is filled with natural light, and both balconies are surrounded by mature trees that create a calm, leafy canopy. The primary bedroom is very spacious, with enough room for a full bedroom suite and a home office setup. It also includes a walk-in closet and a stylish 2pc ensuite bathroom. The main bath is a spacious 3-pc. with a modern tiled shower with glass door. There's a full laundry room with ample room for extra storage. Laminate flooring throughout. One assigned energized parking stall. Conveniently located in Jasper Park, close to all shopping, public transit, and Whitemud Drive. A great starter home for a family or an excellent addition to a rental portfolio. (id:6769)