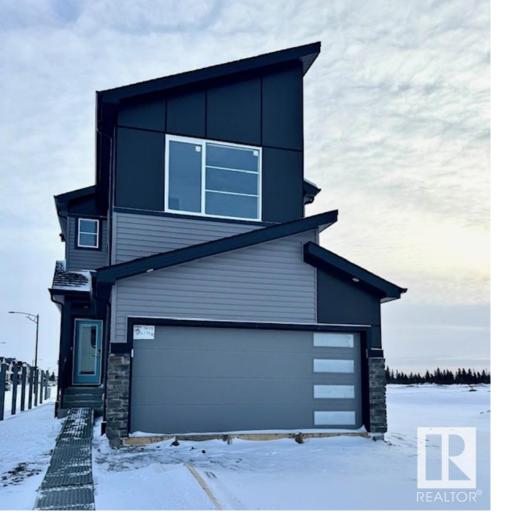

## Edmonton Alberta \$574,900

Marquis West is a way from the hustle and bustle, yet close to Edmonton's main ring road for amenities and commuting. This stunning home has a 9' main floor with an open to above great room which includes a 50" linear electric fireplace. The beautiful L-Shaped kitchen at the rear of the home is bright and features quartz counters and a nice size island. As you reach the second floor, you'll discover a bridge leading over the great room towards the primary bedroom. A side entrance is included for a potential development, with the basement ceiling height upgraded to 9', for a more spacious feel. The flex room on the main floor is perfect for an office or playroom for the little ones. You will find metal spindle railing on the main and second floor. Upstairs you will find 3 bedrooms and a central bonus room area that overlooks the great room below. The primary bedroom is private with a 5-piece ensuite & includes double sinks in the vanity, 60" Tub and a 48" wide shower with tiled walls. (id:6769)