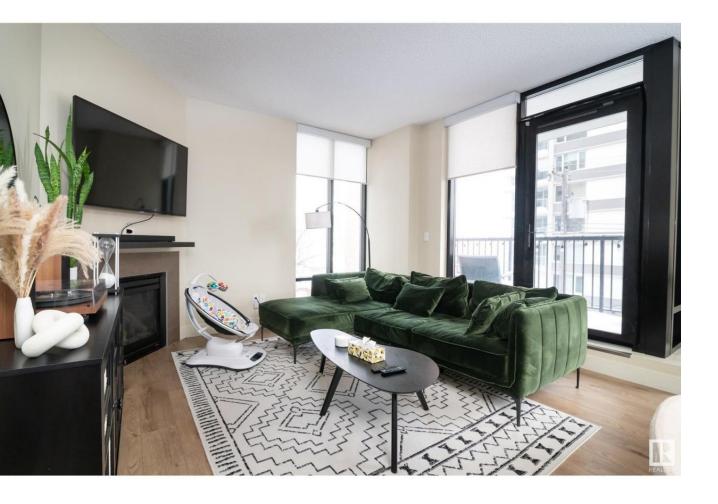

## Edmonton Alberta

\$309,702

WOW...UNREAL VALUE; ...THIS IS A STUNNER...CORNER UNIT....BEST DEAL AROUND......JUST UNDER 1000 SQ FT....TONS OF GLASS....PERFECT DOWN TOWN LOCATION....2 BIG BEDROOMS/ 2

BATHROOMS...~!WELCOME HOME!~ This one of a kind property is ultra-modern with an open concept floor plan, a huge master bedroom with en-suite bathroom, and a covered patio with a gas barbeque hookup and a south and east view of the River Valley. The finishings, attention to detail and quality of materials are evident throughout this exceptional property. This designer unit includes loads of luxurious amenities including: 9 foot floor-to-ceiling windows throughout the main living area and master bedroom, letting in wonderful natural light and views of the River Valley. Hardwood and ceramic tile throughout. Espresso colored cabinetry. Hunter Douglas window coverings. You can have it all! (id:6769)