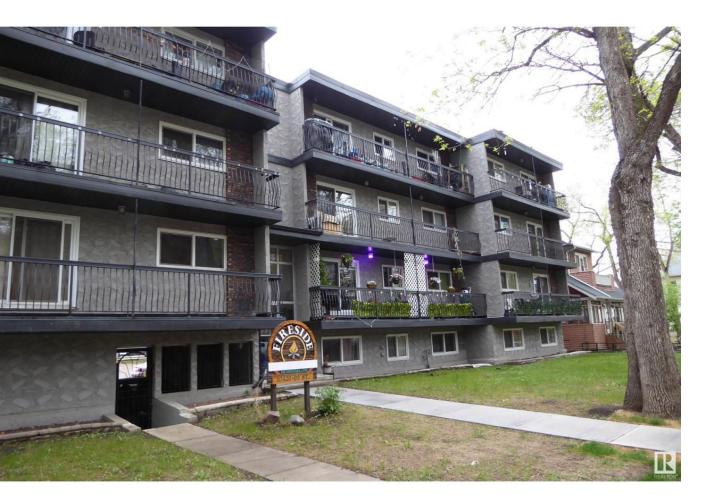

## Edmonton Alberta

Experience the raising of the sun in this clean and bright 1 bedroom suite! The spacious living room is designed for comfort and enjoyment with patio doors that lead you to a roomy balcony that overlooks the east of the city. Experience the joy of cooking in this fully equipped kitchen. The cozy and bright dining room will host intimate meals for friends and family. The master bedroom is extra large to hold all your furnishing. There is a 4 piece bathroom. The flooring is durable ceramic tile and laminate flooring. This unit comes complete with 3 appliances. There is a well planned storage space that keeps everything handy, but out of sight. Fireside Condominiums is close to all amenities, with public transportation, shopping, just minutes away to the walking trails in the river valley. Walking distance to Dawson Park. (id:6769)