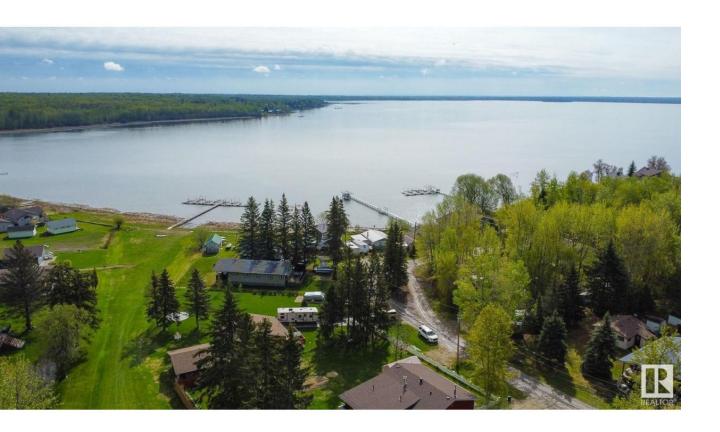

## Rural Lac Ste Anne County Alberta

\$365,000

OWN A PIECE OF PARADISE IN ROSS HAVEN! Feel the warmth of the in-floor heat as you come home to this comfortable 1719sqft, 5-bedroom, 2-bathroom home, including private ensuite. The bight and spacious, open concept main living area, with huge kitchen island, is the perfect getaway for families or those who love hosting. In the summertime enjoy the beautiful green space that leads down to the water where your community boat dock allows access to the amazing lake activities. Water Well: Drilled in 2023 with a great flow rate. Septic System: Newly installed 1500gal holding tank. Roof: Low-maintenance metal. Recent Upgrades: New skirting, deck, siding, paint, baseboards, trim, window casings, on demand hot water and an energy-efficient boiler for your in floor heat. Whether you're seeking a weekend escape or a year-round haven, this property combines modern comforts and a peaceful lakeside community. (id:6769)