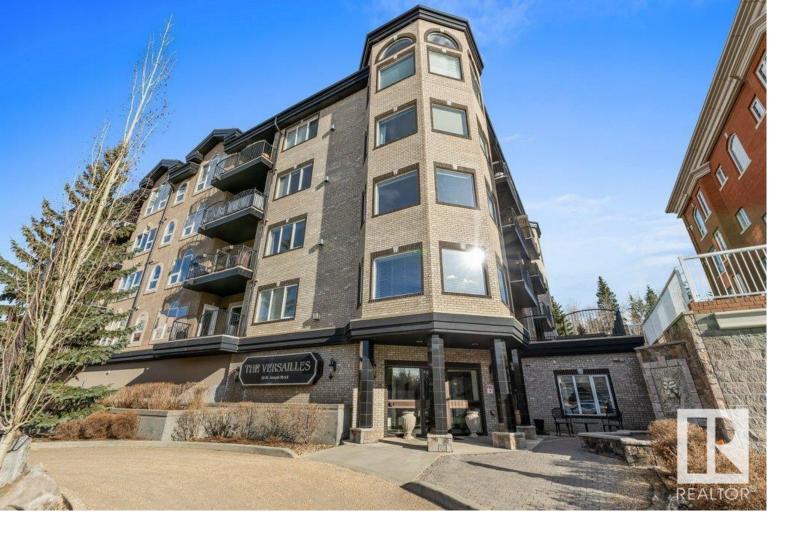

## St Albert Alberta

\$459.900

Step into a world where elegance meets comfort in this breathtaking condo nestled within the prestigious Versailles. Spanning an impressive 1,600 sq ft, this residence is designed for those who appreciate both charm & sophistication. Massive rooms bathed in natural light from oversized windows. Gourmet kitchen is a culinary artist's dream, seamlessly flowing into a generous dining area and an expansive living room featuring a stunning three-sided fireplace. Fabulous primary suite with a walk-in closet and a luxurious en-suite bathroom along with direct access to your private balcony. The enormous 2nd bdrm can easily double as a stylish den, providing versatility to suit your lifestyle. Large laundry room with built-in cabinetry and a dedicated workspace. U/G titled parking & a separately titled storage unit. Located in the vibrant heart of downtown St. Albert, you're just steps away from a wealth of amenities. This exceptional condo is not just a place to live; it's a lifestyle waiting for you to embrace. (id:6769)