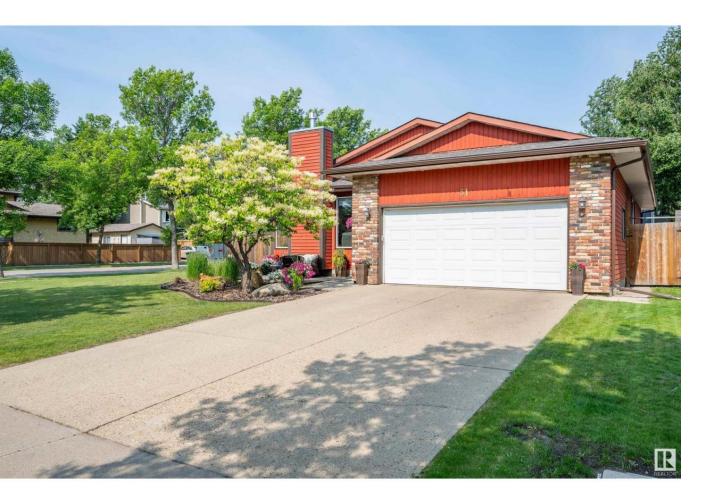

## St Albert Alberta \$525,000

Welcome to this Charming 5 Bedroom Bungalow nestled in the desirable Woodlands neighborhood. With over 1400 sq ft this home offers a spacious layout, comfort functionality and appeal for all families. The main floor features an open concept layout. The cozy Sunken Living Room is open to the spacious Dining room and large Renovated Kitchen. White Cabinetry, an abundance of Counter space, Granite counters, Stainless appliances will impress the cook in your house. Double Garden doors off the kitchen takes you to the backyard; 2 Tiered Deck, Fire pit area and Green space. The Primary has a walk in closet and 3 pc ensuite. 2 Additional bedrooms with a 5 pc bath round off the main floor. The basement is developed with 2 additional bedrooms, Laundry room, 3 pc bath and spacious Rec room perfect for Home office, Gym or Media room. Vinyl Plank flooring, newer windows on main, double attached over sized garage, front porch, this home has many features. Steps to Schools, Parks, Trails. Welcome Home! (id:6769)