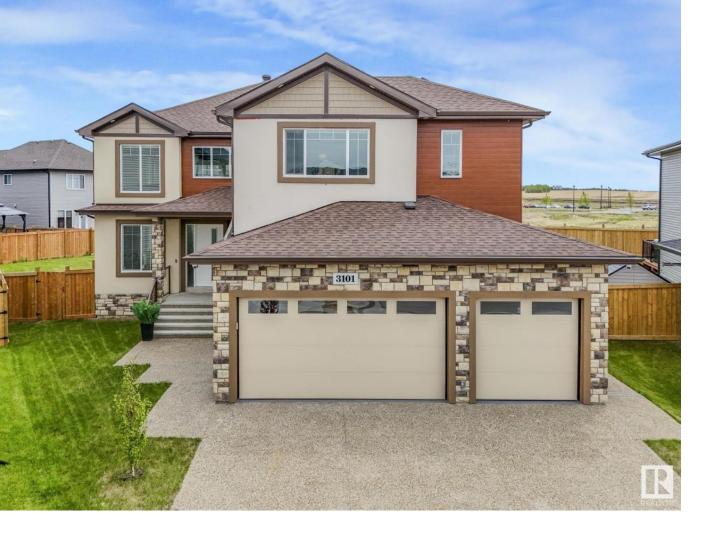

## Beaumont Alberta \$1,059,000

Experience luxury and comfort in this stunning 3,782 sqft home on a 10,000 sqft lot, featuring a triple car garage and exposed aggregate driveway. With 6 spacious bedrooms and 4.5 bathrooms--including 3 master suites--it's perfect for large families. Enjoy two kitchens, including a spice kitchen, porcelain countertops, upgraded lighting, and main floor laundry. The basement has a separate entrance with legal-sized windows, ideal for a future suite. High-end finishes include 9-foot ceilings on all three floors, stucco exterior, built-in appliances, central vacuum, and a built-in speaker home theatre. Beautifully landscaped and fully fenced with a covered deck, this home offers the perfect retreat. (id:6769)