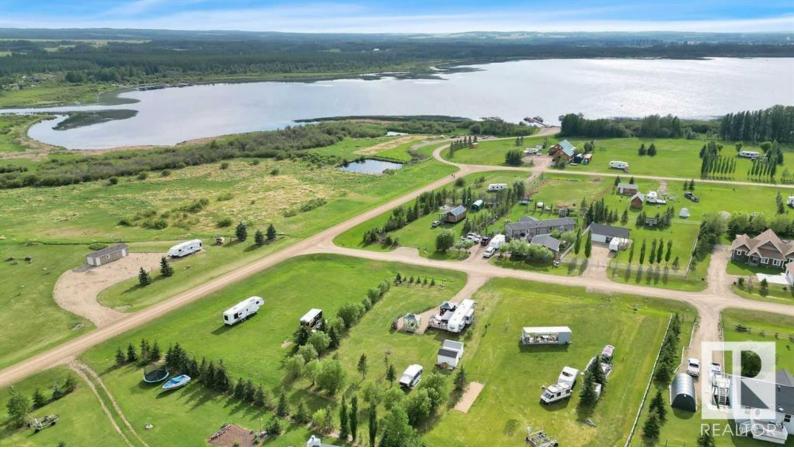

## 312 Sunset Bay Rural Wetaskiwin County AB

\$105,000

Lake Living offers a unique opportunity with close to a half an acre of developable space. Currently, you can savor the tranquility by parking your RV and enjoying the deck and gazebo in this serene setting, only moments from the lake. With abundant options for outdoor activities like fishing, boating, snowmobiling, or even skating on the lake in winter, this location is ideal for those seeking a getaway from the hustle and bustle of city life. Whether you dream of building a cottage or establishing a permanent residence, this is your chance to create your own private oasis and enjoy ultimate serenity. There are services too: electricity, excellent cell reception in the area & a septic tank for this lot. Included are two storage sheds, the BBQ Gazebo, and 2 10x12 Gazebos, deck, and custom steel fire pit plus metal fencing. Seller would sell 2021 5th wheel trailer privately and a 3000lb Port a Doc lift is for sale. Breath the fresh lake air and relax!!!