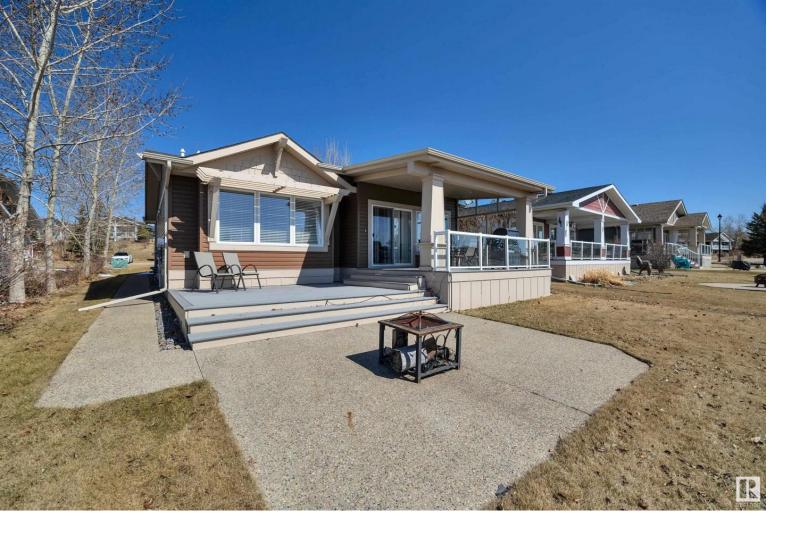

## 55101 STE. ANNE Trail 315 Rural Lac Ste. Anne County AB

\$469,900

LAKE LIFE AT THE ESTATE'S AT WATERS EDGE - IT DOESN'T GET ANY BETTER THEN THIS! This wonderful community comes with so much to love, including; clubhouse, marina, outdoor heat pool, gym and a secure gated entrance. Just a short 20 minute drive from Stony Plain or one hour from Edmonton you will arrive at your home away from home. Or if you want this can be year around living! This 2 bed, 2 bath bungalow has 1244 sqft of living space plus a crawl space that is perfect for storing all your seasonal belongings. The living room, dining and kitchen are highlighted by vaulted ceilings, large windows with views of the water. There is a perfect covered deck to escape the sun or step down and enjoy the lower patio all day long! A double detached, oversized garage is located at the front of the property and has room enough to accommodate a boat/toys/cars and more! Bonus - underground sprinklers and the home can come turn key with all furniture!