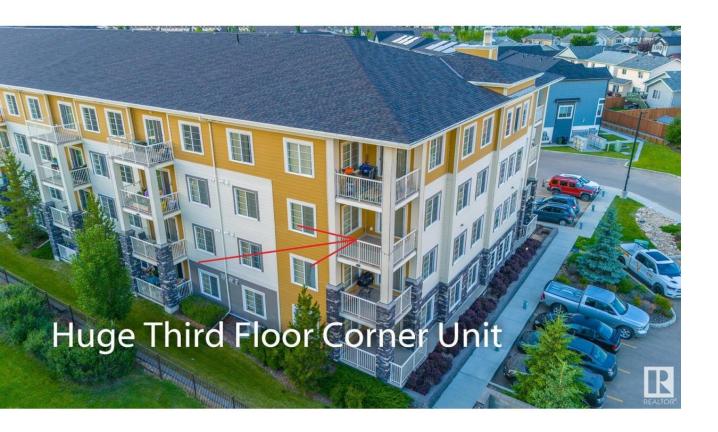

## Edmonton Alberta

\$268,800

PET FRIENDLY Stunning Southwest Corner Condo - 2 BEDROOMS PLUS DEN - Private & Spacious! This huge southwest corner unit offers over 1,100 sq. ft. of private living space, featuring two titled parking stalls and a separate storage unit. Designed with modern elegance, this open-concept condo boasts luxury upgrades throughout, including: Expansive living room with southwest and southeast windows, filling the space with natural light Corner balcony with breathtaking east, west, and south-facing views--perfect for enjoying spectacular sunsets Adjacent to Clareview Recreation Centre and close to LRT, shopping, and amenities Kitchen Upgrades: Upgraded light pendants-Soft-close drawers-Undermount sink-Granite countertops-Upgraded stainless steel appliances Master Suite & Additional Spaces-Master bedroom features a walk-through closet with custom built-in cabinetry-Den can be used as a third bedroom and includes a freezer, built-in cabinets, and wardrobe storage-Windows everywhere, maximizing natural light (id:6769)