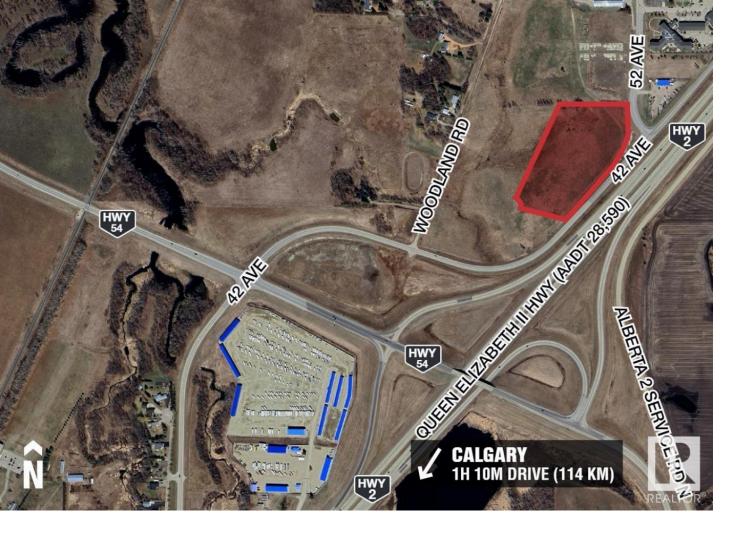

## 3201 52 Avenue Innisfail AB

\$2,499,888

The Subject Property provides approximately 1,000 ft of high visibility QEII highway frontage make it perfect for any developer wanting exposure to the property. Average Annual Daily Traffic Count is 28,590 (2022). All directional access off QEII highway. All municipal services at lot line. Highway commercial zoning allows a wide range of potential developments.