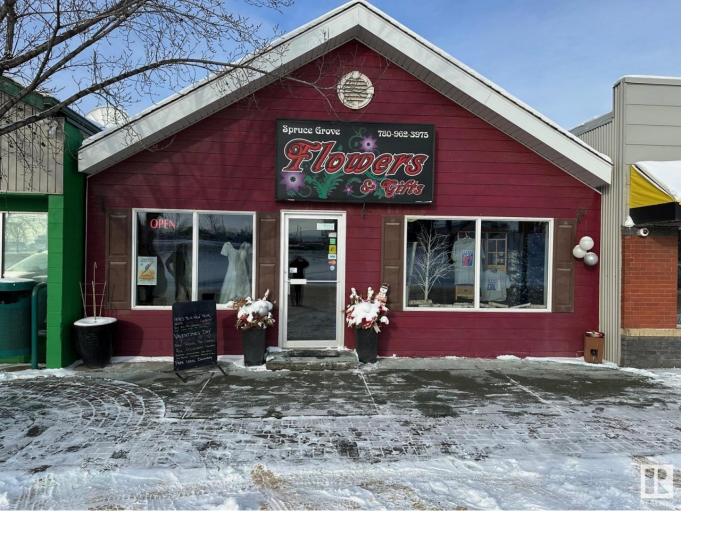

## Spruce Grove Alberta

\$340,000

Prime Commercial Property For Sale. High-Visibility Location in Spruce Grove Discover an exceptional commercial opportunity in the heart of Spruce Grove! This established retail space, currently homed to a flower shop, offers 1875+/- sf of retail space. Located just off of Highway 16A, this prime location ensures high traffic exposure and easy accessibility. Phase 1 Environmental report completed. (id:6769)