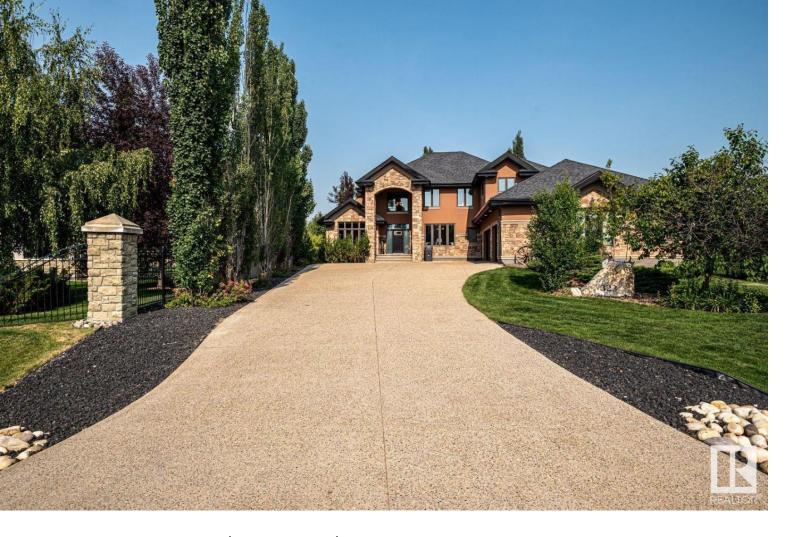

## 323 Estate Way Close Rural Sturgeon County AB

\$1,199,500

Visit the Listing Brokerage (and/or listing REALTOR(R)) website to obtain additional information. Embark on an exhilarating journey to your dream home! Nestled in the heart of Sturgeon County, Alberta, this extraordinary 5-bedroom, 3.1-bathroom oasis redefines luxury living. From the grand foyer with its majestic entrance to the chef's kitchen boasting custom-designed Gem Maple cabinets and high-end Kitchen Aid appliances, every detail exudes sophistication and elegance. Entertain in style in the great room with its 18' high ceiling, or relax in the all-weather pool and enjoy the serene ambiance of the fully fenced yard with mature trees and fire pit. The master suite is a sanctuary of luxury with its coffered ceiling, spa shower, and whirlpool soaker tub, while the lower level offers endless entertainment possibilities with a family room, open bar, wine cellar, and theatre room equipped with HD projector and 120" perforated movie screen. Perfectly situated on a peaceful cul-desac.