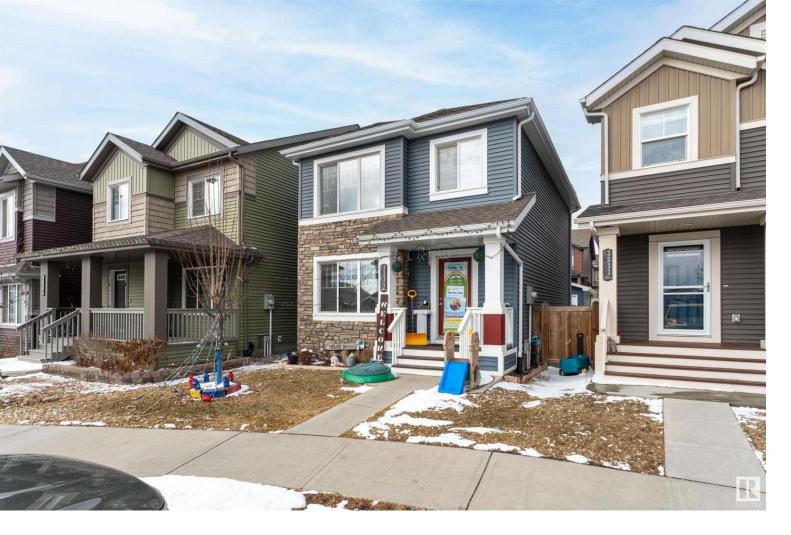

## 3235 CHERRY Crescent Edmonton AB

\$459 000

Welcome to the community that offers all that your Family needs: schools that your children can walk to from home, SPRAY park, private recreation facility, basketball/volleyball court converted to ICE SKATING rink in the winter... This house offers a simple & humble set-up. Mainfloor offers a huge living space for your family to enjoy or guest to entertain. Dining area and kitchen with separation to keep you a bit of privacy while preparing lunches. Kitchen has a breakfast nook for an early morning rush. Upstairs offers 3 spacious bedrooms. Master bedroom w/ huge ensuite and a walk-in closet. 2 other rooms are big enough for your kids privacy to enjoy and a shared bath with 4pcs. Basement with 2 bedrooms one bigger than the other. A 3pcs bath also in the basement. Backyard is big enough for weekend BBQ. This humble home is yours. WELCOME HOME!