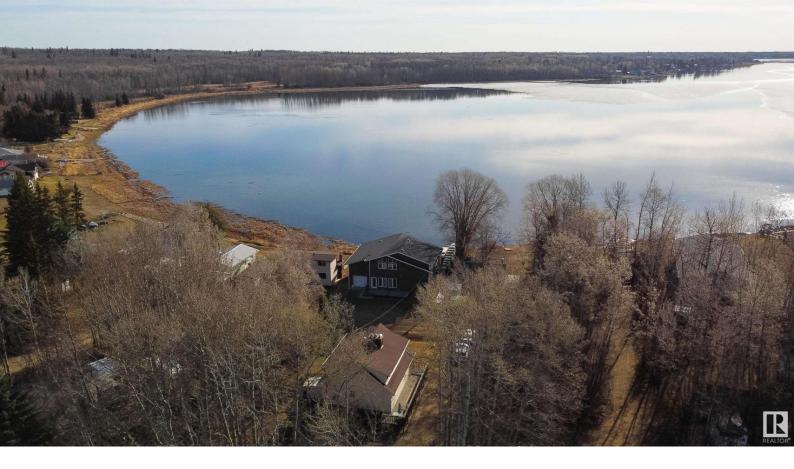

## 329 3 Street Rural Lac Ste. Anne County AB

\$370,000

Come live at the lake! Tucked at the back of a cul-de-sac, this 2-story home offers you the peace & tranquility you've been searching for in a recreational setting. It features a galley kitchen with white cabinets & plenty of cupboard & countertop space, a large dinette, cozy living room with wood-burning fireplace, 2 bathrooms, a partly-finished basement, and 4 total bedrooms including a MASSIVE owner's suite with 2nd wood-burning fireplace, PRIVATE upper-level balcony, & wonderful LAKE VIEWS! Outside you'll find the property is beautifully treed with a built-in firepit & wrap-around deck for your enjoyment. With easy access to Lac Ste. Anne's waterfront just down the road, your year-round retreat awaits!