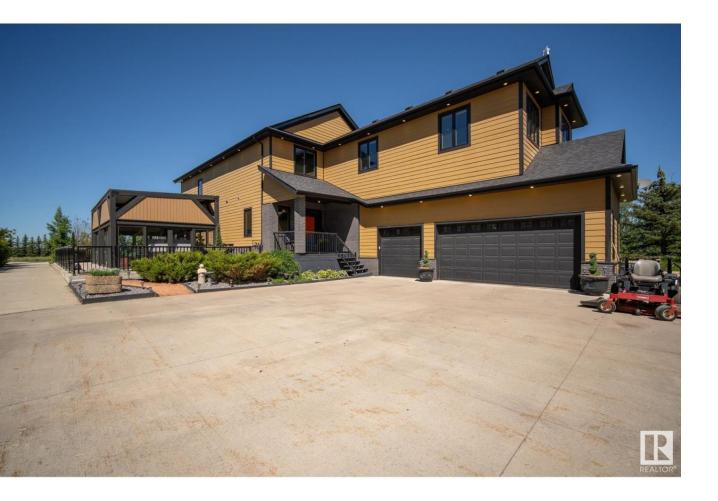

## Rural Leduc County Alberta

Welcome to Goudreau Estates -- this 3,893 sq ft two-storey home sits on a 2.7 acre beautifully landscaped lot just minutes from Beaumont. Surrounded by mature trees & a stunning pond, the yard feels incredibly private. A poured concrete pad is already in place if you've been thinking about adding a 30' x 60' shop. The main floor features an open layout w/ a spacious living room & a 2 sided FP that connects to the dining area. The kitchen offers plenty of cabinet space, SS appliances, & a WI pantry. You'll also find a home office & a 2pc bath on this level. Upstairs, there's a massive bonus room w/ vaulted ceilings & a bar -- perfect for movie nights or entertaining. The primary suite is a standout, complete w/ a FP, spa-style ensuite, & a walk-in closet that connects directly to the laundry room. The fully finished basement includes a large rec room, another bedrm & bath. Just off the main living space, a large sunroom offers a quiet place to unwind. This home is a rare find in Goudreau Estates. (id:6769)