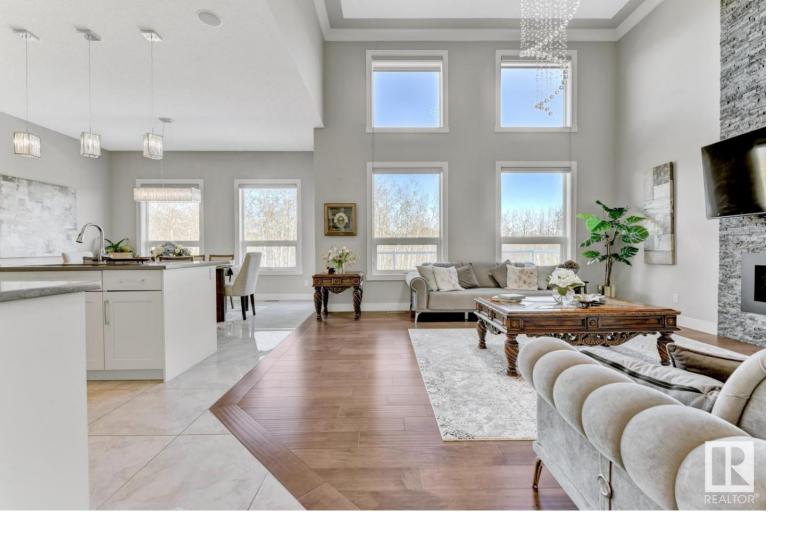

## Edmonton Alberta

\$799.000

Rare Gem! This immaculate 2016 bungalow offers the perfect blend of elegance and functionality, featuring a walkout basement with two bedrooms, backing onto a breathtaking ravine view. From the moment you step inside, the superior quality sets this home apart--marble-look flooring, soaring ceilings 15 feet, and high doors create an air of luxury. The spacious kitchen with a gas stove, an inviting living room, and a serene primary suite make the main level truly special. The fully finished walkout basement boasts two bedrooms, a vast living area, and a wet bar--easily convertible into a full kitchen for added versatility. Step onto the screened patio and enjoy the outdoors mosquito-free while soaking in the ravine's beauty. Perfectly located--minutes from St. Albert, with quick access to Anthony Henday and Yellowhead. A rare opportunity to own a home that truly has it all! (id:6769)