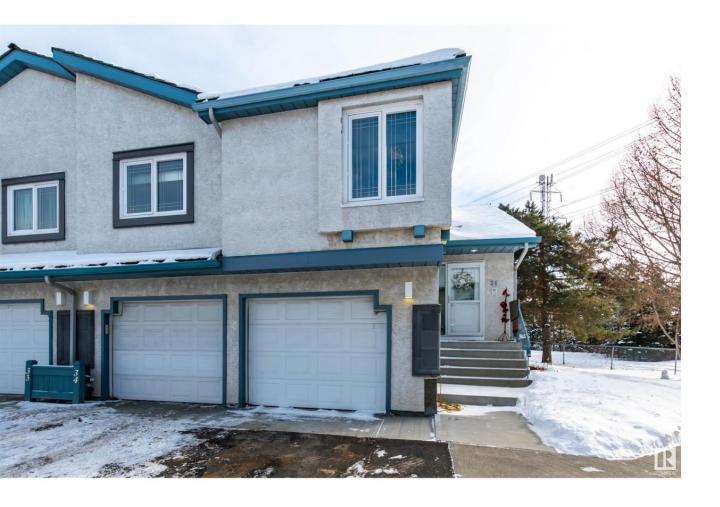

## Edmonton Alberta

\$379,900

Welcome to The Summit, located in Falconer Heights of Riverbend! This end unit offers open floor plan, vaulted ceiling and almost 2000 sq. ft. of developed living space. Upgrades include windows, high efficiency furnace with heat pump/AC unit! Exceptionally large primary bedroom with 5 piece ensuite and walk in closet, lots of storage, main floor laundry, engineered hardwood floor, remodeled kitchen and large eating area. Double attached garage with double drywall/insulated. Complex is well run and cared for with mature trees, new asphalt and curbs as well taken care of grounds. Easy access to walking trails/footbridge. Close to park, shopping, medical, restaurants and more! (id:6769)