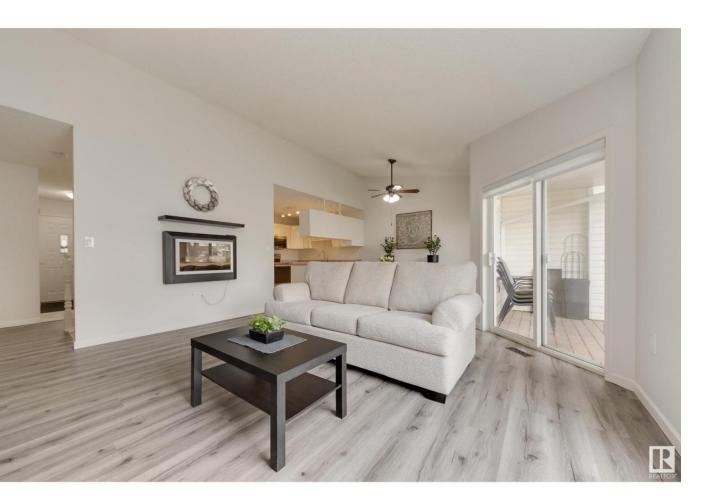

## Edmonton Alberta

Ready for comfortable carefree living? This 50+ move in ready air conditioned home awaits you at Horizon Oxford. Bright open floor plan with vaulted ceilings and new flooring vinyl plank flooring up & down - no carpet anywhere! With easy access from your single attached garage, you will find the tidy white kitchen with all brand new appliances. Just off the dining room you will find a spacious private deck to relax. Main floor laundry with new washer & dryer. Two great sized bedrooms and a 4 pc bathroom completes the main floor. Downstairs features a large rec room with cozy gas fireplace, additional bedroom, 3pc bathroom and ample storage space. Condo fees include access to the clubhouse for an extension of your living room, water & sewer, as well as landscaping and snow removal done for you! (id:6769)