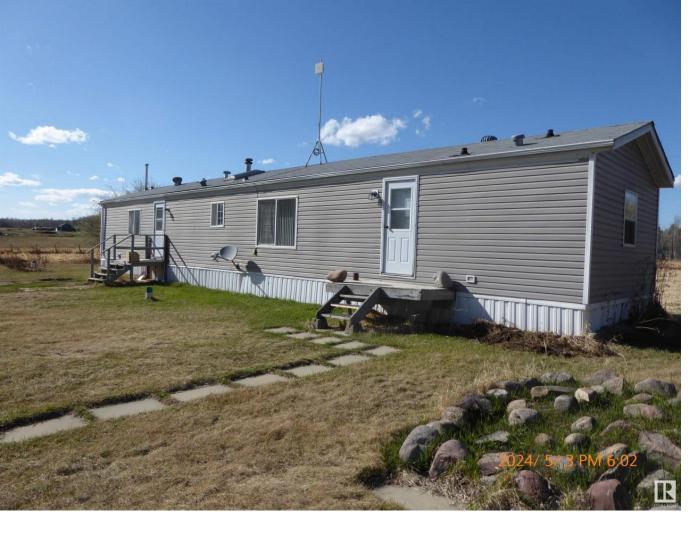

## 3404 TWP RD 551A Rural Lac Ste. Anne County AB

\$224,900

Well its Summer and you need a place recreate,/relax/wind down. Live in the country, out at the Lake! 2.67 acres, a 1994 Single Wide Mobile Home with Lac Ste Anne across the road! This home has been well-maintained and features 3 Bedrooms, 2 Bathrooms, an open Kitchen and a spacious Living Room. Comes with its own Drilled Well. fenced-off BBQ set-up an large Garden Shed.