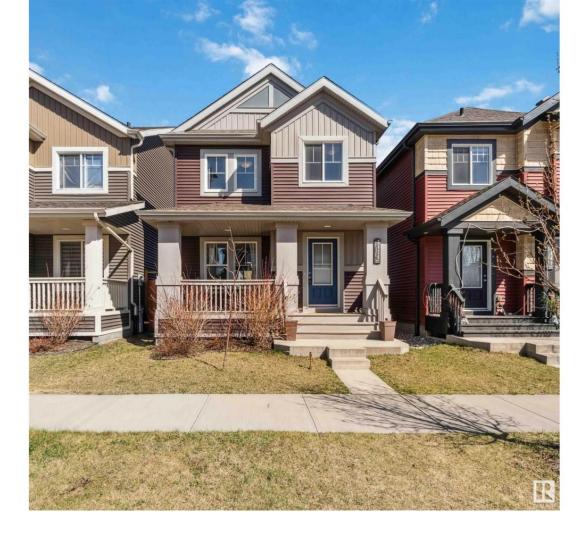

## Edmonton Alberta

\$459,900

Welcome to Cherry Way in The Orchards at Ellerslie! This immaculate 1593 sqft 2-storey home features 3 beds & 2.5 baths. Enjoy an open-concept main level with dark wood flooring, a walkthrough kitchen with granite counters, SS appliances, custom coffee bar, pantry, and large island. Upstairs offers a 4pc bath, spacious junior bedrooms (one with walk-in closet), and a primary suite with walk-in and 4pc ensuite. Recent upgrades include a new hot water tank (2024), extended parking pad for a future spacious double detached garage! Don't forget the fresh paint, and partially finished basement with recent electrical and plumbing roughins. Relax on the front porch or on rear patio overlooking the backyard. Located in a vibrant community with trails, ponds, and exclusive access to an 8.4-acre park with skating rink, spray park, banquet hall, and more. Close to schools, shopping, parks, and major routes like HWY 2, Anthony Henday, and Ellerslie Rd. All this home needs is YOU! (id:6769)