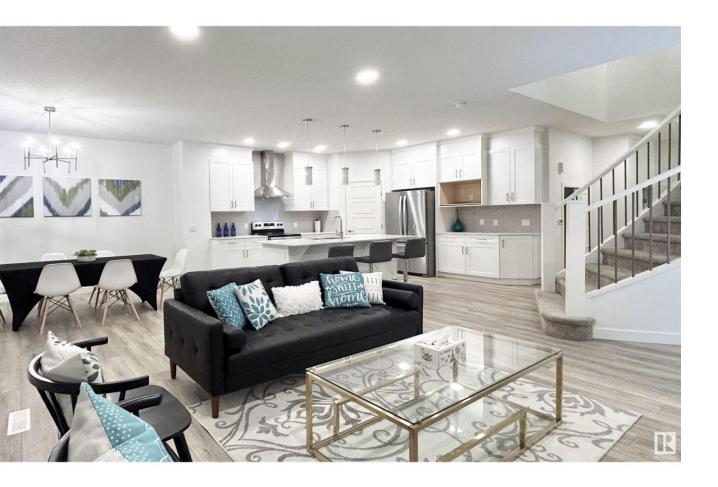

## Edmonton Alberta

\$599,888

Beautiful 3 bed/2.5bath home ready for IMMEDIATE POSSESSION in the highly sought after neighbourhood of CHAPPELLE!! This home has a SEPARATE SIDE ENTRANCE for future LEGAL BASEMENT SUITE. Double oversized attached garage could fit up to 3 smaller vehicles or 2 larger vehicles! This area is surrounded by many walking paths and green space. This home is flooded by lots of natural light, stunning view from the living room and shows beautifully! You will find the upper floor has a Master bedroom with vaulted ceilings and a large ensuite, bonus room, spacious laundry room, 2 more good sized bedrooms and another Full Bathroom. Main floor has an open concept bright living area, dining room and kitchen with custom cabinets. 9 ft ceilings on the main floor. Close to Anthony Henday, public transportation, schools, shopping, and many other amenities. (id:6769)