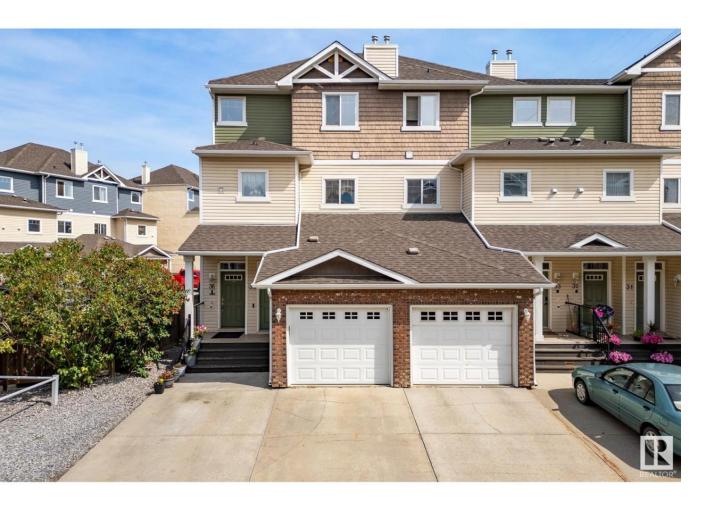

## Edmonton Alberta

\$225,000

Discover comfort and convenience in this beautifully maintained 2-bedroom, 2.5-bathroom townhouse located just steps from Millcreek Ravine. Enjoy quick access to scenic trails, public transit, and major routes like the Whitemud & Henday. Offering approximately 1370 sqft of well-designed living space, this home features a sunfilled main floor with an open layout and a cozy gas fireplace. The bedrooms are tucked away on the lower level, providing a cool retreat during summer months. Freshly painted and move-in ready, the home also includes recently upgraded appliances for peace of mind - including dishwasher, stove, microwave, & washer/dryer. The single attached garage includes a convenient 10x10 overhead storage deck, and the private patio comes complete with a natural gas BBQ hookup--perfect for outdoor entertaining. Immediate possession available--start your next chapter in this fantastic location! (id:6769)