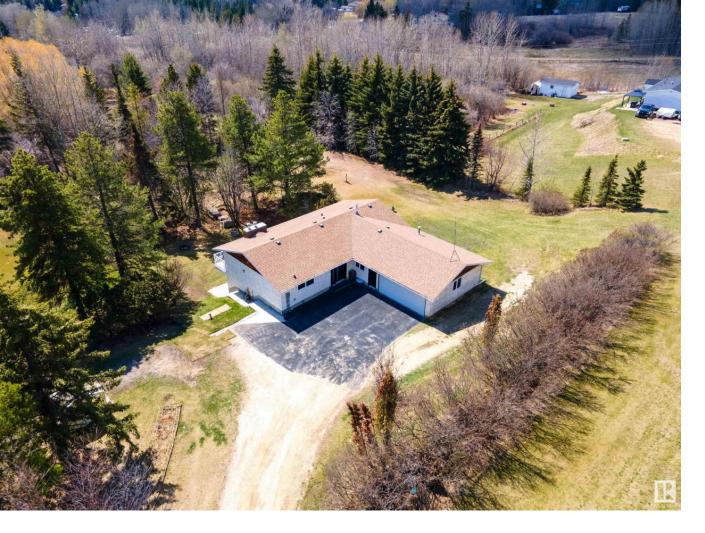

## 54006 RGE RD 274 36 Rural Parkland County AB

\$735,000

Imagine that mature acreage with a turn key move-in ready interior design that's been tastefully renovated and is ready for your family to call it home. Here it is! Located just minutes north of Spruce Grove all on pavement is 36 Panorama Heights where you'll enjoy this stunning 1400+ sq ft home located on 3+ sprawling acres. The main floor is perfect with an open concept kitchen to living room that's complimented by a gorgeous wood burning fireplace. The main floor is finished with 3 spacious bedrooms and 2 full bathrooms. The walk-out basement features a stunning living room, perfect for entertaining or watching the big game with a full wet-bar set-up. A 4th bedroom, flex space, 3 piece bathroom and tons of storage complete the basement level. This home has been designed with distinction and features high-end finishes throughout including WOLF/matching cabinetry panel appliances, luxury vinyl plank flooring, Liteline smart lighting, Astra fireplaces, basement steam shower and so much more!