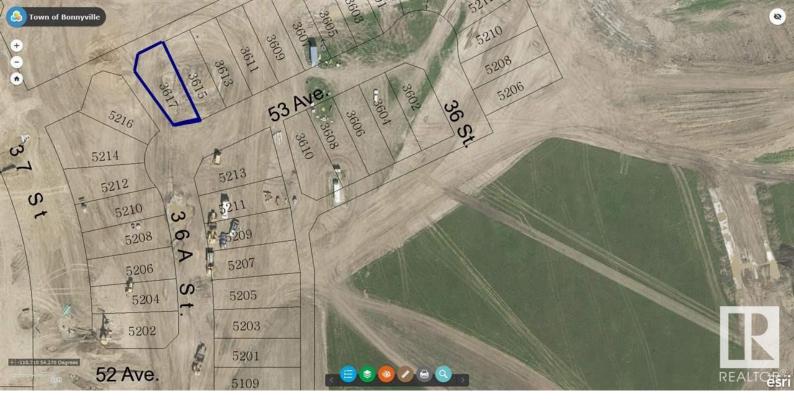

## 3617 53 Avenue Bonnyville Town AB

\$94,900

Build your new home in East Gate on this approx. 40' X 120' pie shaped lot, zoned R-2. East Gate is an up and coming subdivision on the east end of town, a family friendly neighborhood close to schools, playgrounds, walking trails and offers close proximity to restaurants and shopping. Build your dream home today!!!