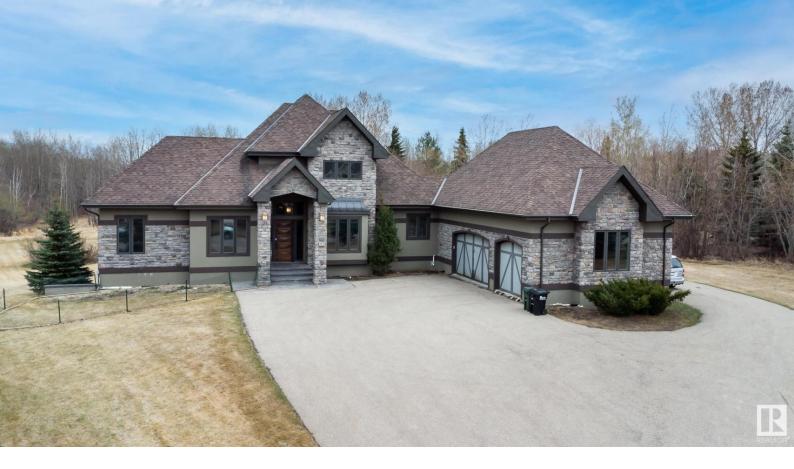

## 52258 RGE RD 231 362 Rural Strathcona County AB

\$1,497,702

ENERGY EFFICIENT ICF (Concrete) WALKOUT BUNGALOW... SPECTACULAR ESTATE SETTING..COVETED LOCATION...WINDSOR ESTATES just minutes from Sherwood Park and EDMONTON. This bright spacious entrance Draws you into this great room concept Walk right into your large living room that boasts huge windows to flood the room with tons of natural light. Adjacent is a chef's kitchen dream with loads of cabinets, granite counterspace & an island with even more space for those baking days. A dining space, eating area and mud room finish the main floor. Upstairs you will find a beautiful master bedroom with a spa like en-suite and walk in closet, along with 2 more bedrooms with jack n jill bathroom and a loft area!WALKOUT BSMT has HUGE rec room, THEATRE ROOM,2 MORE BEDROOMS bar w/keg fridge, GYM ROOM and OFFICE (Both could be used as 2 additional bedrooms) In floor heat as well as a walk out patio featuring a double sided fireplace for outside & inside. Landscaped yard along with gas hook up.