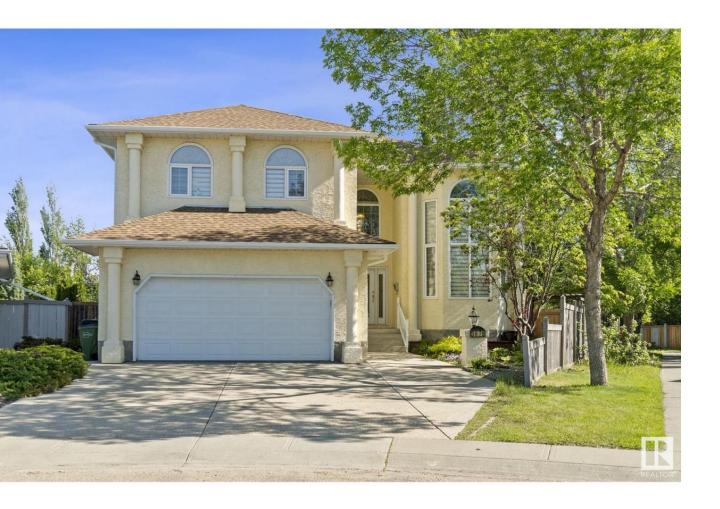

## Edmonton Alberta

\$829.900

!! RARE FIND !! This beautiful mansion 2 storey home almost 3700 sq.ft. house with finished basement(In law Suite) located in a Cul de Sac of prestigious Wildrose Neighborhood. This house has a grand entrance leading to open to below living room, formal dining room, main floor bedroom with 4 pce bathroom, family room with gas fireplace and nook area for your breakfast. Renovated kitchen with quartz counter tops, tilesplash, new gas cooktop, built in stainless steel appliances, garburator. The curved staircase leads you to second floor with beautiful bonus room, four large bedrooms, master bedroom is huge and has 5 pce ensuite with jacuzzi and large walk in closet. There are three large bedrooms, one with balcony, laundry and 4 pce bathroom. Basement has separate entrance for inlaw suite, completed with large family room, kitchen, 2 bedrooms and full bathroom. There is indoor HOT TUB in the basement to relax after your work day. New deck at rear with glass railing, fully landscaped and fenced yard. (id:6769)