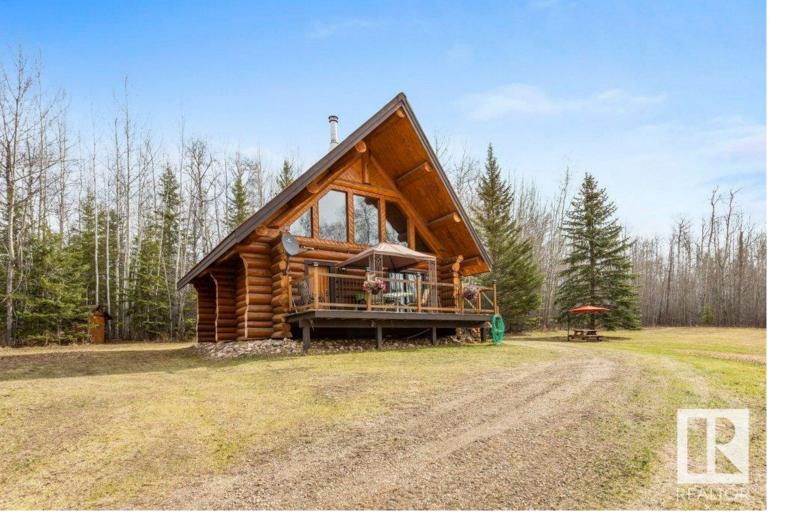

## 37-460002 Hwy 771 Rural Wetaskiwin County AB \$414,900

Cabin in the Woods! The perfect get away or investment. This Handcrafted Log Home, is located in a quiet Culde-sac covered in Mature trees, hidden in amongst the 8.03 acres. Stunning home, All services, Drilled well, Septic Tank and Field, Power and Natural gas. Fully open Concept with a Cozy Main Floor, Massive Windows and Doors facing to the South leading to the Deck that overlooks tranquility of Nature. Wildlife passes regularly to graze the yard, and an abondance of species. Upper Loft is open below with Plenty of space for several sharing the Peace, quiet and fresh air. Natural light illuminates, warms and provides the needed Vitamin D. Outside is perfect, Private setting , Mature trees, Wood shed, Garden or storage shed and plenty of space for more. Quiet, Clean and All inclusive. Everything included except some personal belongings. Perfect for that Vacation Rental you always wanted. Awesome Location! Awesome Property! Awesome Clean Air! Get away from the City!